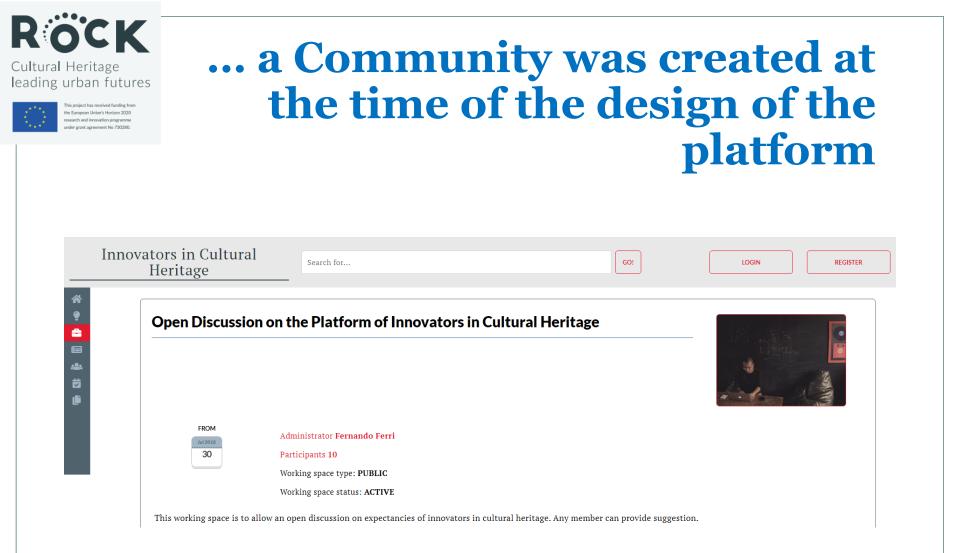

## **Communities of innovators**

The platform identifies 4 areas of interest that can host the communities of innovators:

- Circular, sustainable and creative cities
- Heritage at risk
- Shared management of cultural heritage
- Advanced future technologies for heritage and arts

# More communities can be created on the basis of the interests expressed by the users.

This project has received funding from the European Union's Horizon 2020 research and innovation programme under grant agreement No 730280.