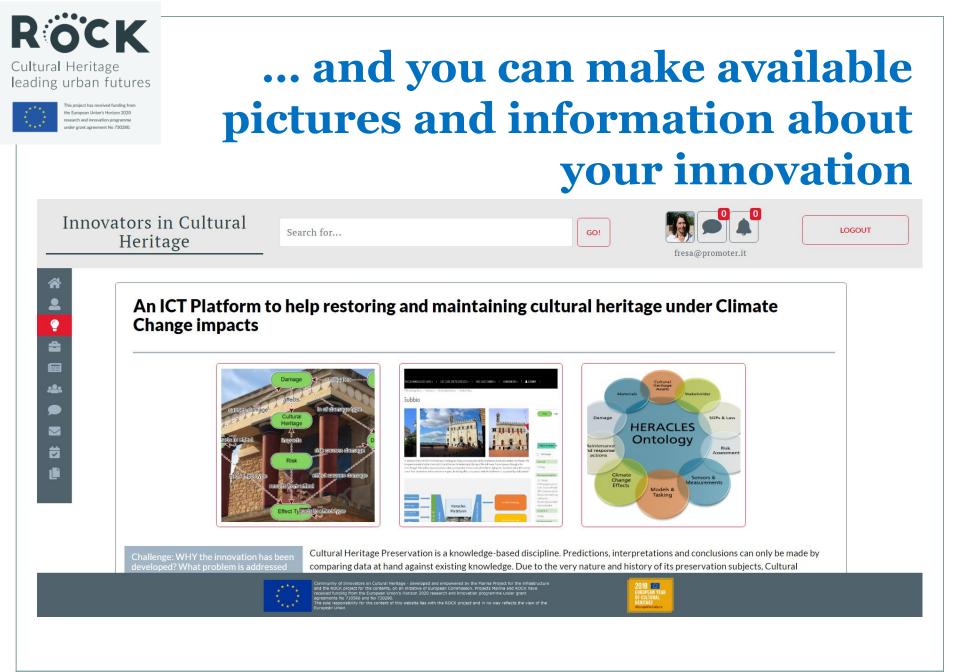

#### The users of the platform can:

- Publish news about their activities
- Present their innovations products, services, projects, etc.)
- Create and share
  - > Events
  - > Working spaces
  - Online archives

... and much more