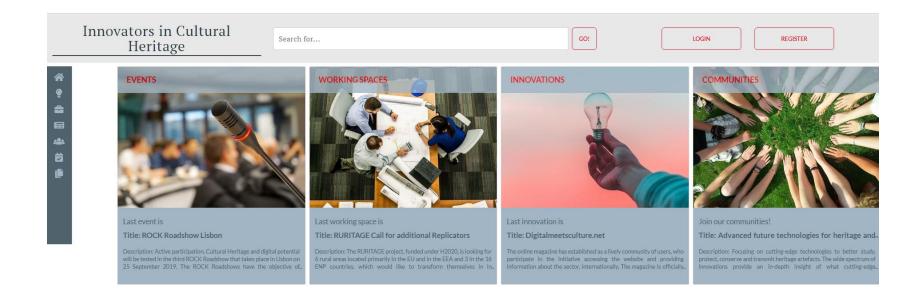

## How the platform works

**INNOVATORS IN CULTURAL HERITAGE is a 'social'** platform, composed by 4 sections:

- **Events**
- Workspaces ۲
- Innovations
- Communities •

**Registered user can public contents, news and** documents, which in turn can be linked to the various sections.

#### Home Page

This project has received funding from the European Union's Horizon 2020 research and innovation programme under stant accessent No 730/200