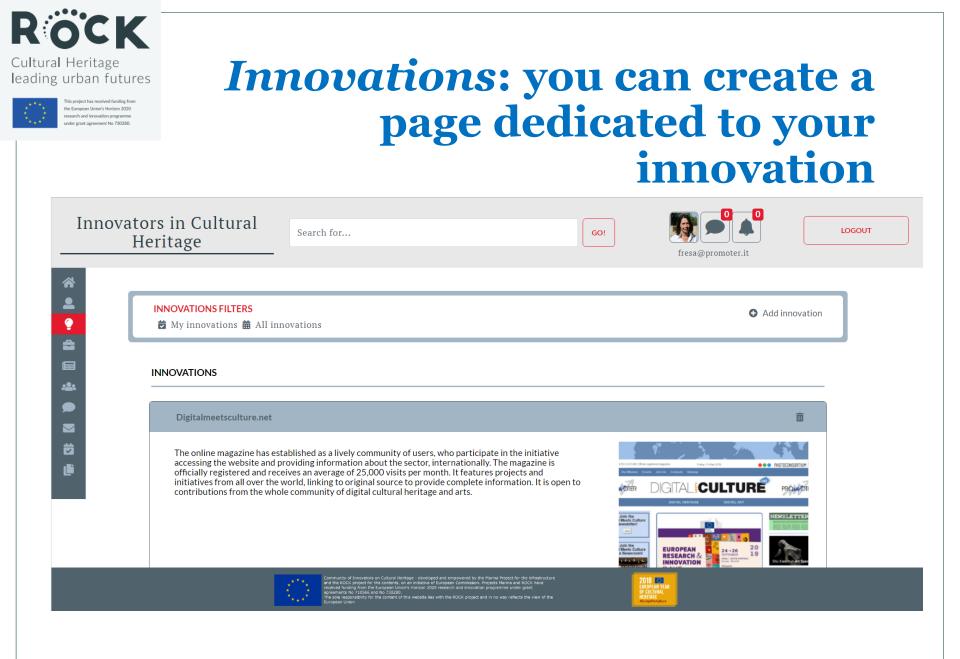

### Working spaces: you can create a space to share information and documents with your partners